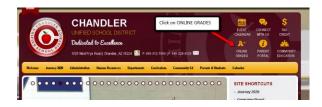

## Students Logging Into Think Central (Reading)

**URL:** <u>www.cusd80.com</u>

Click on Online Grades in the top right hand corner of the page.

Login to the student portal using your computer username and password. (Hint: S + Student#)