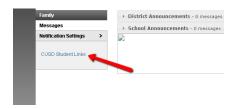

You will click on CUSD Student Links on the left hand side menu closer to the bottom of the screen.

A new tab or window will open up with the available student links. Click on the **Think Central** application.