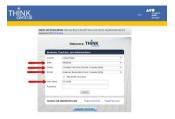

It will prompt you to login.

Select ARIZONA

Select Chandler Unif School Dist 80, Chandler 85224

Select your school

Type in your username: S + Student ID (ex. S123456@cusd)

Type in your password: s + Student ID + ! (ex. s123456!)