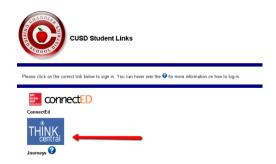

You will click on CUSD Student Links on the left hand side menu closer to the bottom of the screen.

A new tab or window will open up with the available student links. Click on the **Think Central** application.